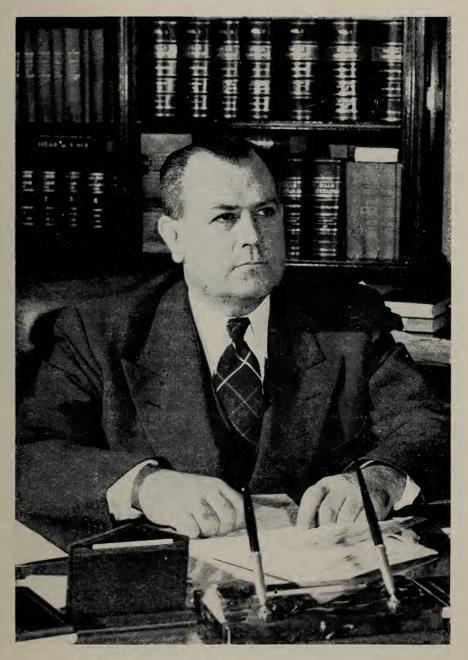

Respectfully submitted,

JOHN W. FOOTE,

Minister of Reform Institutions

Major, The Honourable John W. Foote, V.C.

Minister,

Department of Reform Institutions

Yours sincerely,

G. Hedley Basher,

Deputy Minister